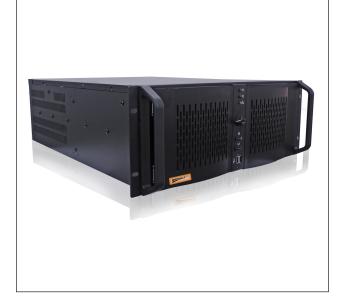

## Impact-R 4080

#### **Features**

The Impact-R 4080 series computers are powered by Intel® based motherboards, delivering a compact and flexible computer platform.

- Intel® Coffee lake CPU architecture
- DDR4 Memory up to 64GB
- Supports 3 native displays