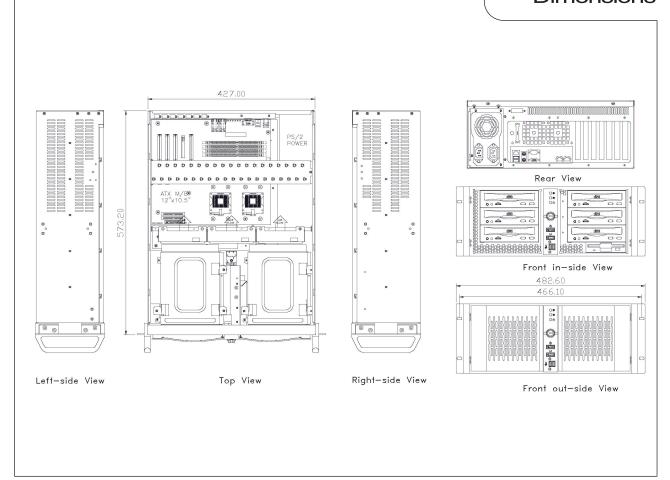

### **Dimensions**

**Amplicon.com** 

IT and Instrumentation for industry

## **Specifications**

| Chipset: Intel® Q 3<br>Memory: 4 x DIMM<br>non-ECC Dual char<br>Graphics: Integrate<br>DP - max<br>DVI-D - m<br>VGA - ma<br>HDMI - m | Chipset: Intel® Q 370<br>Memory: 4 x DIMM (max 128GB DDR4 2666MHz<br>non-ECC Dual channel architecture)                                                                                                                                                    | LED's and Switches                                                | Power (PC on) LED<br>Hard Disk Drive access LED<br>ATX system control switch<br>System reset switch                                                                                                                                                                                                                                                                                                                                                                                                                                                                                        |
|--------------------------------------------------------------------------------------------------------------------------------------|------------------------------------------------------------------------------------------------------------------------------------------------------------------------------------------------------------------------------------------------------------|-------------------------------------------------------------------|--------------------------------------------------------------------------------------------------------------------------------------------------------------------------------------------------------------------------------------------------------------------------------------------------------------------------------------------------------------------------------------------------------------------------------------------------------------------------------------------------------------------------------------------------------------------------------------------|
|                                                                                                                                      | DP - max 4096*2160 @ 24Hz<br>DVI-D - max 1920*1200 @ 60Hz<br>VGA - max 1920*1200 @ 60Hz<br>HDMI - max 4096*2160 @ 24Hz<br>LAN: Dual Intel® GbE (i219LM/i211AT)                                                                                             | Optional Breakout<br>Interfaces (Will use 1 slot<br>per breakout) | 5 x DB9 (1 x RS232/422/485, 4 x RS232) Optional TPM 2.0 1x Dual USB 3.1 (Gen 1) 5x USB 2.0 8 Channel Programmable Digital I/O                                                                                                                                                                                                                                                                                                                                                                                                                                                              |
| BIOS                                                                                                                                 | AMI                                                                                                                                                                                                                                                        | Mechanical                                                        | Design: EIA RS-310C 19" Rackmount Standard Construction: 1.2mm SECC Zinc-Coated Steel Security: Lockable front door Colour: Black (custom colours available for large orders) Dimensions: 483 x 177 x 573mm (19.0" x 7.0" x 22.6") Packaging Size: 590mm x 331mm x 750mm (23.2" x 13.0" x 29.5") Cooling: 3x 120mm ball bearing fan Air filter: removable (washable) Gross Weight: approximately 22 kg  Acoustic noise: Approximately 49dB(A) sound pressure at 23°C (typical) Temperature: 5 to 60°C (tested for extended operation up to 50°C) Humidity: 5 to 90% at 25°C non-condensing |
| Storage                                                                                                                              | Total Drive capacity:<br>6 x 5.25" external, 1 x 3.5" external, 1 x 3.5" internal<br>RAID: 0, 1, 5, 10                                                                                                                                                     |                                                                   |                                                                                                                                                                                                                                                                                                                                                                                                                                                                                                                                                                                            |
| System Expansion                                                                                                                     | 1 x PCle x16 (Gen 3) 2 x PCle x4 (Gen 3) 4 x PCl 1 x mPCle                                                                                                                                                                                                 |                                                                   |                                                                                                                                                                                                                                                                                                                                                                                                                                                                                                                                                                                            |
|                                                                                                                                      | TXIIIrCle                                                                                                                                                                                                                                                  | Environmental operation                                           |                                                                                                                                                                                                                                                                                                                                                                                                                                                                                                                                                                                            |
| System Architecture                                                                                                                  | ATX                                                                                                                                                                                                                                                        |                                                                   |                                                                                                                                                                                                                                                                                                                                                                                                                                                                                                                                                                                            |
| Supported O/S                                                                                                                        | Microsoft Windows 10 64-bit                                                                                                                                                                                                                                | Environmental<br>storage                                          | Temperature: -20 to 70°C<br>Humidity: 5 to 90% at 25°C non-condensing                                                                                                                                                                                                                                                                                                                                                                                                                                                                                                                      |
| External Interfaces                                                                                                                  | Front:  2 x USB 2.0/1.1  On/Off Switch, Reset Pwr/HDD LEDs  Rear:  2 x GbE (RJ-45)  2 x USB 3.1 (Gen1)  2 x USB 3.1 (Gen2)  1 x PS-2 32/422/485 (DB-9)  1 x PS/2 (mini-DIN-6)  1 x VGA 1 x DVI-l (DVI-D signal) 1 x DP++ 1x HDMI  1 x Line-out, 1 x Mic-in |                                                                   |                                                                                                                                                                                                                                                                                                                                                                                                                                                                                                                                                                                            |
|                                                                                                                                      |                                                                                                                                                                                                                                                            | Certification                                                     | CE/UKCA                                                                                                                                                                                                                                                                                                                                                                                                                                                                                                                                                                                    |